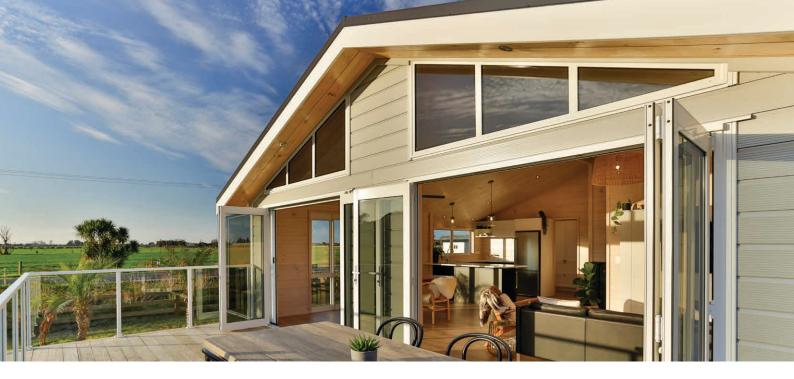

## Motiti Show Home

120m<sup>2</sup>

3 Bedrooms

2 Bathrooms

1 Living area

The Motiti is a stylish and modern 3 bedroom home with practical open plan living, dining, and kitchen areas. This perfectly proportioned family home features a separate laundry and scullery with high raking gabled ceilings creating a sense of airiness throughout.

Full-length windows and large bi-fold doors bring the outside in to the comfortable and homely open plan living space. High gabled windows further enhances this openness, reflecting the Scandinavian style which embraces "Hygge".

Hygge is a Danish and Norwegian word for a mood of coziness and comfortable conviviality, creating feelings of wellness and contentment, which you will undoubtedly feel when you walk through this home.