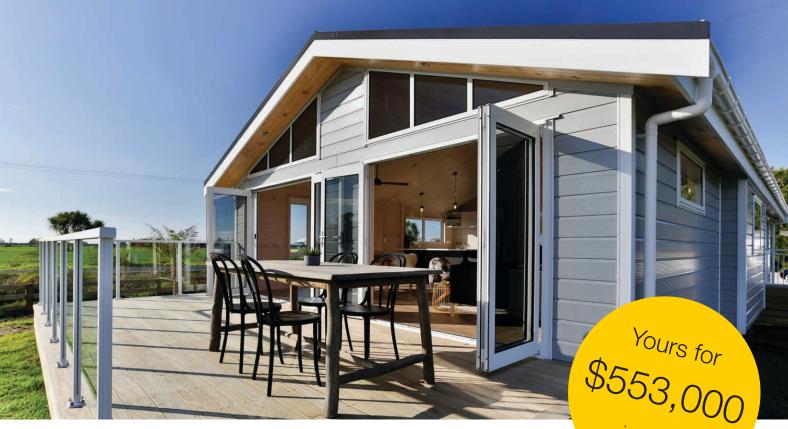

## Motiti Show Home

120m<sup>2</sup>

3 Bedrooms

2 Bathrooms

1 Living area

The Motiti is a stylish and modern 3 bedroom home with practical open plan living, dining, and kitchen areas. This perfectly proportioned family home features a separate laundry and scullery with high raking gabled ceilings creating a sense of airiness throughout.

Full-length windows and large bi-fold doors bring the outside in to the comfortable and homely open plan living space. High gabled windows further enhances this openness, reflecting the Scandinavian style which embraces "Hygge".

With this home ready to go, don't miss out on this exceptional, one-off opportunity - contact Seaside Homes now to learn more about the Motiti.

3 Bedrooms

1 Living area 2 Bathrooms Scullery

WIR

Separate Laundry