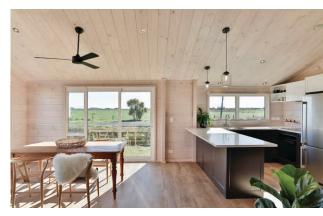

The Motiti showcases a range of internal finishes available in your new Lockwood, including natural oil in the master bedroom, and blonding through the kitchen and living areas. An entertainment unit and headboard have been designed from Lockwood boards and painted in Resene Black White. Both the ensuite and main bathroom have also been painted, matching the bath, shower and vanity perfectly.

(Continued over page)

| Kitchen supplied by Pacific Coast Kitchens | pacificcoastkitchens.co.nz                                                      |
|--------------------------------------------|---------------------------------------------------------------------------------|
| Bench Tops                                 | Polaris Venatino Quartz                                                         |
| Cabinets                                   | Dezignatek Ronda – Carbon texture and shaker style doors                        |
| Scullery cabinets                          | Dezignatek Ronda – White texture and shaker style doors                         |
| Carcasses                                  | Standard 15mm melamine                                                          |
| Handles                                    | Country knob Victorian                                                          |
| Sink                                       | Ikon - IK8890L                                                                  |
| Kitchen Mixer                              | Aquatica DeJavu Gooseneck – Polished Chrome                                     |
| Appliances                                 |                                                                                 |
| Range hood                                 | Ikon40 Power Pack                                                               |
| Oven                                       | SMEG SFA6101TVN 60cm Single Wall Oven                                           |
| Cook Top                                   | SMEG SI7643B 60cm 4 Zone Induction Cooktop                                      |
| Dishwasher                                 | SMEG DWAFI6214 60cm Integrated Dishwasher                                       |
| Fridge                                     | SAMSUNG SRL458ELS 450L Bottom Mount Fridge Freezer                              |
| Bathrooms                                  | plumbingworld.co.nz                                                             |
| Main Bathroom                              | 6.7m <sup>2</sup> – with vanity, free standing bath, toilet and built in shower |
| Ensuite Bathroom                           | 5.6m <sup>2</sup> – with built in shower, vanity and toilet.                    |
| Ensuite shower                             | Atlantis Brenner - Acrylic base and Ellure lining                               |
| Ensuite tapware                            | Liberty Shower Tower C/w integrated mixer - Polished Chrome                     |
| Ensuite vanity                             | Liberty Basin Mixer - Polished Chrome                                           |
| Ensuite toilet                             | Luna wall faced BI pan                                                          |
| Wardrobes by Wardrobes R Us                | wardrobesrus.co.nz                                                              |
| Custom designed                            | Arctic white gloss                                                              |
| Lighting by Lighting Direct                | lightingdirect.co.nz                                                            |
| Pendants                                   | Byron 1L 550 Natural Pendant                                                    |
| Ceiling fans                               | Omaha 52IN Black & White                                                        |
| Downlights                                 | Ledlux Loris III DL RD                                                          |
| Exterior lights                            | Norwest Aged Nickle Arm                                                         |
| Window Coverings by Curtain Studio         | curtainstudio.co.nz                                                             |
| Main bedroom                               | Curtains – Sanctuary (Chalk)                                                    |
| 2nd Bedroom                                | Curtains - Sanctuary (Chalk) / Hard Venetian - White                            |
| 3rd Bedroom                                | Curtains - Sanctuary (Chalk) / Hard Venetian - White                            |