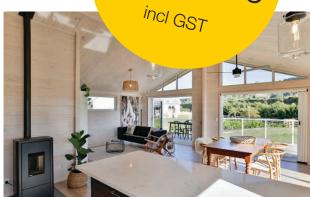

Full-length windows and large bi-fold doors bring the outside in to the comfortable and homely open plan living space. High gabled windows further enhances this openness, reflecting the Scandinavian style which embraces "Hygge".

Hygge is a Danish and Norwegian word for a mood of coziness and comfortable conviviality, creating feelings of wellness and contentment, which you will undoubtedly feel when you walk through this home.

The Motiti showcases a range of internal finishes available in your new Lockwood, including natural oil in the master bedroom, and blonding through the kitchen and living areas. An entertainment unit and headboard have been designed from Lockwood boards and painted in Resene Black White. Both the ensuite and main bathroom have also been painted, matching the bath, shower and vanity perfectly.