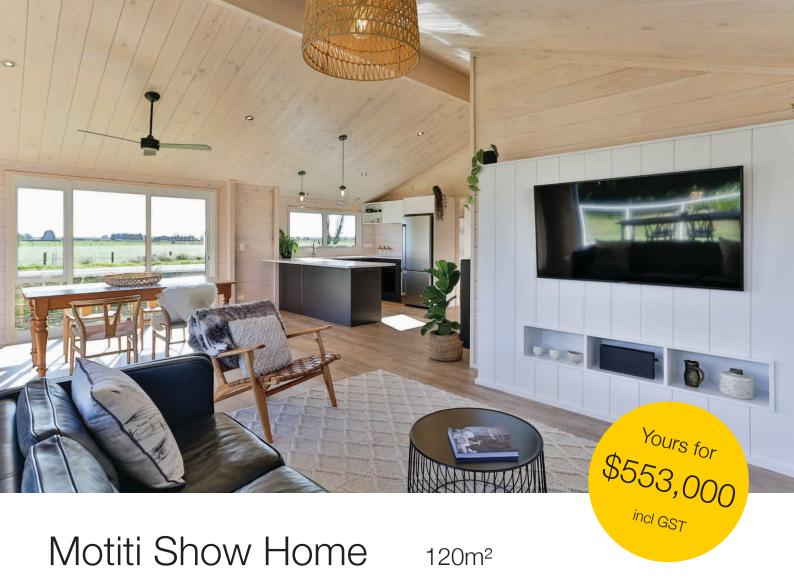

## Motiti Show Home

120m<sup>2</sup>

3 Bedrooms

2 Bathrooms

1 Living area

The Motiti is a stylish and modern 3 bedroom home with practical open plan living, dining, and kitchen areas. This perfectly proportioned family home features a separate laundry and scullery with high raking gabled ceilings creating a sense of airiness throughout.

Full-length windows and large bi-fold doors bring the outside in to the comfortable and homely open plan living space. High gabled windows further enhances this openness, reflecting the Scandinavian style which embraces "Hygge".

Hygge is a Danish and Norwegian word for a mood of coziness and comfortable conviviality, creating feelings of wellness and contentment, which you will undoubtedly feel when you walk through this home.