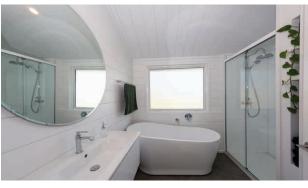

The Motiti showcases a range of internal finishes available in your new Lockwood, including natural oil in the master bedroom, and blonding through the kitchen and living areas. An entertainment unit and headboard have been designed from Lockwood boards and painted in Resene Black White. Both the ensuite and main bathroom have also been painted, matching the bath, shower and vanity perfectly.

(Continued over page)

| Kitchen supplied by Pacific Coast Kitchens | pacificcoastkitchens.co.nz                                                      |
|--------------------------------------------|---------------------------------------------------------------------------------|
| Bench Tops                                 | Polaris Venatino Quartz                                                         |
| Cabinets                                   | Dezignatek Ronda – Carbon texture and shaker style doors                        |
| Scullery cabinets                          | Dezignatek Ronda – White texture and shaker style doors                         |
| Carcasses                                  | Standard 15mm melamine                                                          |
| Handles                                    | Country knob Victorian                                                          |
| Sink                                       | Ikon - IK8890L                                                                  |
| Kitchen Mixer                              | Aquatica DeJavu Gooseneck – Polished Chrome                                     |
| Appliances                                 |                                                                                 |
| Range hood                                 | Ikon40 Power Pack                                                               |
| Oven                                       | SMEG SFA6101TVN 60cm Single Wall Oven                                           |
| Cook Top                                   | SMEG SI7643B 60cm 4 Zone Induction Cooktop                                      |
| Dishwasher                                 | SMEG DWAFI6214 60cm Integrated Dishwasher                                       |
| Fridge                                     | SAMSUNG SRL458ELS 450L Bottom Mount Fridge Freezer                              |
| Bathrooms                                  | plumbingworld.co.nz                                                             |
| Main Bathroom                              | 6.7m <sup>2</sup> – with vanity, free standing bath, toilet and built in shower |
| Ensuite Bathroom                           | 5.6m <sup>2</sup> – with built in shower, vanity and toilet.                    |
| Ensuite shower                             | Atlantis Brenner - Acrylic base and Ellure lining                               |
| Ensuite tapware                            | Liberty Shower Tower C/w integrated mixer - Polished Chrome                     |
| Ensuite vanity                             | Liberty Basin Mixer - Polished Chrome                                           |
| Ensuite toilet                             | Luna wall faced BI pan                                                          |
| Wardrobes by Wardrobes R Us                | wardrobesrus.co.nz                                                              |
| Custom designed                            | Arctic white gloss                                                              |
| Lighting by Lighting Direct                | lightingdirect.co.nz                                                            |
| Pendants                                   | Byron 1L 550 Natural Pendant                                                    |
| Ceiling fans                               | Omaha 52IN Black & White                                                        |
| Downlights                                 | Ledlux Loris III DL RD                                                          |
| Exterior lights                            | Norwest Aged Nickle Arm                                                         |
| Window Coverings by Curtain Studio         | curtainstudio.co.nz                                                             |
| Main bedroom                               | Curtains – Sanctuary (Chalk)                                                    |
| 2nd Bedroom                                | Curtains - Sanctuary (Chalk) / Hard Venetian - White                            |
| 3rd Bedroom                                | Curtains - Sanctuary (Chalk) / Hard Venetian - White                            |