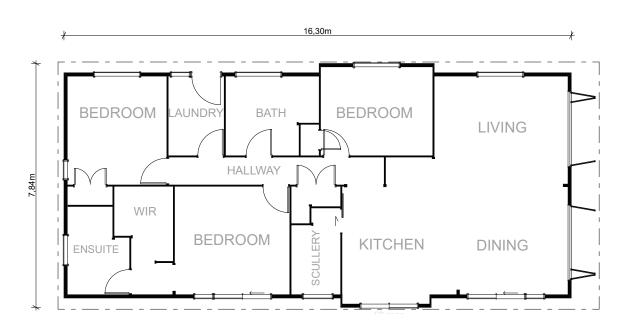

## Motiti Show Home

120m<sup>2</sup>

3 Bedrooms

2 Bathrooms

1 Living area

The Motiti is a stylish and modern 3 bedroom home with practical open plan living, dining, and kitchen areas. This perfectly proportioned family home features a separate laundry and scullery with high raking gabled ceilings creating a sense of airiness throughout.

With this home ready to go, don't miss out on this exceptional, one-off opportunity - contact Seaside Homes now to learn more about the Motiti.

3 Bedrooms

1 Living area 2 Bathrooms Scullery

WIR

Separate Laundry