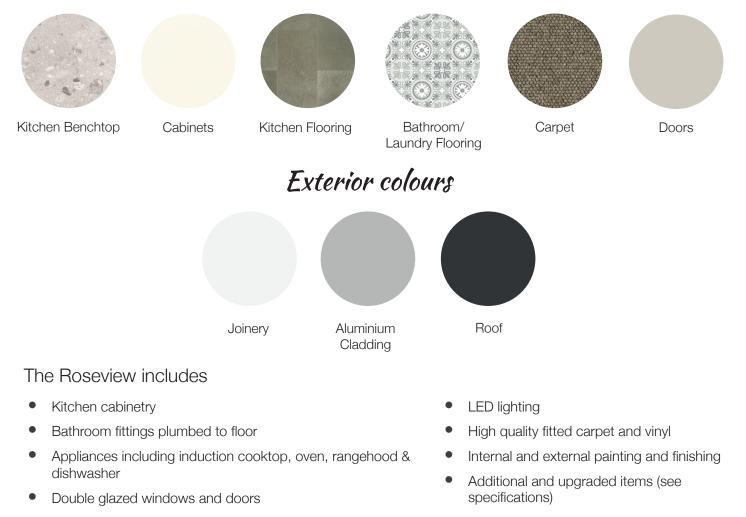

## Exterior

| Lockwood Timber Exterior Wall | Lockwood 107mm Aluminium in Ghost Grey                    |
|-------------------------------|-----------------------------------------------------------|
| Lockwood Corner Profiles      | Lockwood Aluminium in Ghost Grey                          |
| Lockwood Joinery              | NuLook Tasman35 in Appliance White                        |
| Joinery Hardware              | Schlage Lucerne Stainless Steel                           |
| Lockwood Soffit / Eaves       | 35mm Sarking - Clear Polyurethane                         |
| Fascia/Barges                 | Grey Friars                                               |
| Roofing and Flashings         | Coloursteel Maxx in Grey Friars                           |
| Spouting                      | Coloursteel Maxx in Grey Friars                           |
| Downpipes                     | Marley 80mm PVC                                           |
| Interior                      |                                                           |
| ▲ Lockwood Walls              | 44mm Wall System, Blonded                                 |
| ▲ Lockwood Ceilings           | 35mm Sarking, Blonded                                     |
| ▲ Doors                       | V Groove Paint Quality Hollow Core in Resene Half Truffle |
| Handles                       | Schlage Angelo - Form Range                               |
| Floor Coverings               |                                                           |
| ▲ Living                      | Feltex Wool Carpet - Heathland Aged Pewter                |
| A Bedrooms                    | Feltex Wool Carpet - Heathland Aged Pewter                |
| Kitchen Wet Area              | Belgotex Preston Vinyl                                    |
| Other Wet Areas               | Belgotex Lagos Vinyl                                      |
| Kitchen / Laundry             | By Innovative Kitchens                                    |
| Cabinets                      | Melamine 16mm / soft close in Melteca Gentle Beige        |
| Benchtops                     | Durapol Cento MS                                          |
| Splashback                    | Clear Low Iron Glass, 900mm wide                          |
| Handles                       | ENKO M220.BP.128                                          |
| + Lighting                    | Strip Lighting                                            |
| + Laundry built in            |                                                           |

| Appliances                                       | By Kitchen Things                                |
|--------------------------------------------------|--------------------------------------------------|
| ▲ Oven                                           | Bosch HBA534ESOA                                 |
| ▲ Induction Cooktop                              | In Alto ICI604 TB                                |
| ▲ Rangehood                                      | Smeg 60X                                         |
| ▲ Dishwasher                                     | Bosch SMS4HTIO1A                                 |
| Plumbing Fixtures                                | By Plumbing World & Premier Showers              |
| ▲ Kitchen Sink Mixer                             | Methven Echo Strata                              |
| ▲ Laundry Sink Mixer                             | LeVivi LEVSNKAPCP                                |
| Bathroom and Ensuite Basin Mixer                 | LeVivi Classic Basin Mixer LEVBSNAPCP            |
| Bathroom Slide Shower                            | LeVivi Classic Single Function LEVBSNAPCP        |
| ▲ Ensuite Shower                                 | Felton Willo Slide Shower                        |
| ▲ Bathroom and Ensuite Vanity                    | LeVivi Cibolo 900mm Floor Vanity 2 drawer        |
| Bathroom and Ensuite Shower Mixer                | LeVivi A/P LEVSHRAPCP                            |
| Bath                                             | Studio Rectangular Bath 1670x760 1063A-0         |
| Bath Mixer                                       | LeVivi LEVSHRAPCP                                |
| Bath Spout                                       | Toto Rei TX441SM                                 |
| ▲ Ensuite Toilet                                 | LeVivi Comfort Height Suite                      |
| ▲ Separate Toilet                                | LeVivi Comfort Height Suite                      |
| Separate Toilet Vanity                           | LeVivi 400mm Vanity LEVLEE40FS                   |
| Bathroom Shower                                  | Premiere Showers 1200x900                        |
| ▲ Ensuite Shower                                 | Premiere Showers 1200x1000                       |
| Bathroom and Ensuite Fit Out                     |                                                  |
| Toilet Roll Holder                               | Luisa LEV7206                                    |
| Towel Warmer                                     | LeVivi 825x600 7 Bar Towel Warmer                |
| Towel Holder                                     | Luisa LEV7205                                    |
| Bathroom and Ensuite Mirrors                     | 900x900 Polished Edge Mirror with Klikit Display |
| Wardrobes                                        |                                                  |
| Wardrobes - by Lockwood                          | Shelf and Rail                                   |
| Additional Items                                 |                                                  |
| + Hot Water Cylinder including installation      | Rheem 180L Mains Pressure                        |
| + Ensuite Heater                                 | Chrome                                           |
| + Sound Insulation in 2 walls plus 19mm overline | See us for details                               |
| + Wiring for extra kitchen lighting              | Under cabinets                                   |