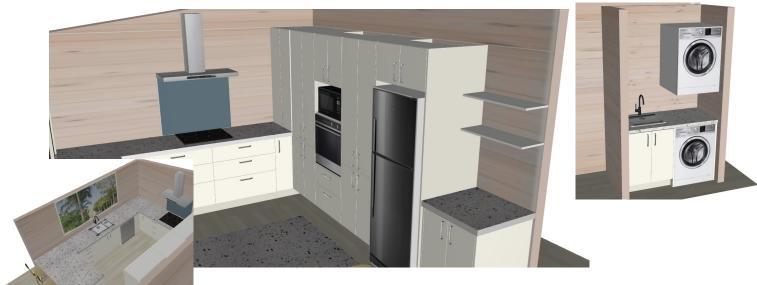

## Exterior

| Lockwood Timber Exterior Wall | Lockwood 107mm Aluminium in Ghost Grey                    |
|-------------------------------|-----------------------------------------------------------|
| Lockwood Corner Profiles      | Lockwood Aluminium in Ghost Grey                          |
| Lockwood Joinery              | NuLook Tasman35 in Appliance White                        |
| Joinery Hardware              | Schlage Lucerne Stainless Steel                           |
| Lockwood Soffit / Eaves       | 35mm Sarking - Clear Polyurethane                         |
| Fascia/Barges                 | Grey Friars                                               |
| Roofing and Flashings         | Coloursteel Maxx in Grey Friars                           |
| Spouting                      | Coloursteel Maxx in Grey Friars                           |
| Downpipes                     | Marley 80mm PVC                                           |
| Interior                      |                                                           |
| ▲ Lockwood Walls              | 44mm Wall System, Blonded                                 |
| ▲ Lockwood Ceilings           | 35mm Sarking, Blonded                                     |
| ▲ Doors                       | V Groove Paint Quality Hollow Core in Resene Half Truffle |
| Handles                       | Schlage Angelo - Form Range                               |
| Floor Coverings               |                                                           |
| ▲ Living                      | Feltex Wool Carpet - Heathland Aged Pewter                |
| A Bedrooms                    | Feltex Wool Carpet - Heathland Aged Pewter                |
| Kitchen Wet Area              | Belgotex Preston Vinyl                                    |
| Other Wet Areas               | Belgotex Lagos Vinyl                                      |
| Kitchen / Laundry             | By Innovative Kitchens                                    |
| Cabinets                      | Melamine 16mm / soft close in Melteca Gentle Beige        |
| Benchtops                     | Durapol Cento MS                                          |
| Splashback                    | Clear Low Iron Glass, 900mm wide                          |
| Handles                       | ENKO M220.BP.128                                          |
| + Lighting                    | Strip Lighting                                            |
| + Laundry built in            |                                                           |

| Appliances                                       | By Kitchen Things                                |
|--------------------------------------------------|--------------------------------------------------|
| ▲ Oven                                           | Bosch HBA534ESOA                                 |
| ▲ Induction Cooktop                              | In Alto ICI604 TB                                |
| ▲ Rangehood                                      | Smeg 60X                                         |
| ▲ Dishwasher                                     | Bosch SMS4HTIO1A                                 |
| Plumbing Fixtures                                | By Plumbing World & Premier Showers              |
| ▲ Kitchen Sink Mixer                             | Methven Echo Strata                              |
| ▲ Laundry Sink Mixer                             | LeVivi LEVSNKAPCP                                |
| Bathroom and Ensuite Basin Mixer                 | LeVivi Classic Basin Mixer LEVBSNAPCP            |
| Bathroom Slide Shower                            | LeVivi Classic Single Function LEVBSNAPCP        |
| ▲ Ensuite Shower                                 | Felton Willo Slide Shower                        |
| ▲ Bathroom and Ensuite Vanity                    | LeVivi Cibolo 900mm Floor Vanity 2 drawer        |
| Bathroom and Ensuite Shower Mixer                | LeVivi A/P LEVSHRAPCP                            |
| Bath                                             | Studio Rectangular Bath 1670x760 1063A-0         |
| Bath Mixer                                       | LeVivi LEVSHRAPCP                                |
| Bath Spout                                       | Toto Rei TX441SM                                 |
| ▲ Ensuite Toilet                                 | LeVivi Comfort Height Suite                      |
| ▲ Separate Toilet                                | LeVivi Comfort Height Suite                      |
| Separate Toilet Vanity                           | LeVivi 400mm Vanity LEVLEE40FS                   |
| Bathroom Shower                                  | Premiere Showers 1200x900                        |
| ▲ Ensuite Shower                                 | Premiere Showers 1200x1000                       |
| Bathroom and Ensuite Fit Out                     |                                                  |
| Toilet Roll Holder                               | Luisa LEV7206                                    |
| Towel Warmer                                     | LeVivi 825x600 7 Bar Towel Warmer                |
| Towel Holder                                     | Luisa LEV7205                                    |
| Bathroom and Ensuite Mirrors                     | 900x900 Polished Edge Mirror with Klikit Display |
| Wardrobes                                        |                                                  |
| Wardrobes - by Lockwood                          | Shelf and Rail                                   |
| Additional Items                                 |                                                  |
| + Hot Water Cylinder including installation      | Rheem 180L Mains Pressure                        |
| + Ensuite Heater                                 | Chrome                                           |
| + Sound Insulation in 2 walls plus 19mm overline | See us for details                               |
| + Wiring for extra kitchen lighting              | Under cabinets                                   |