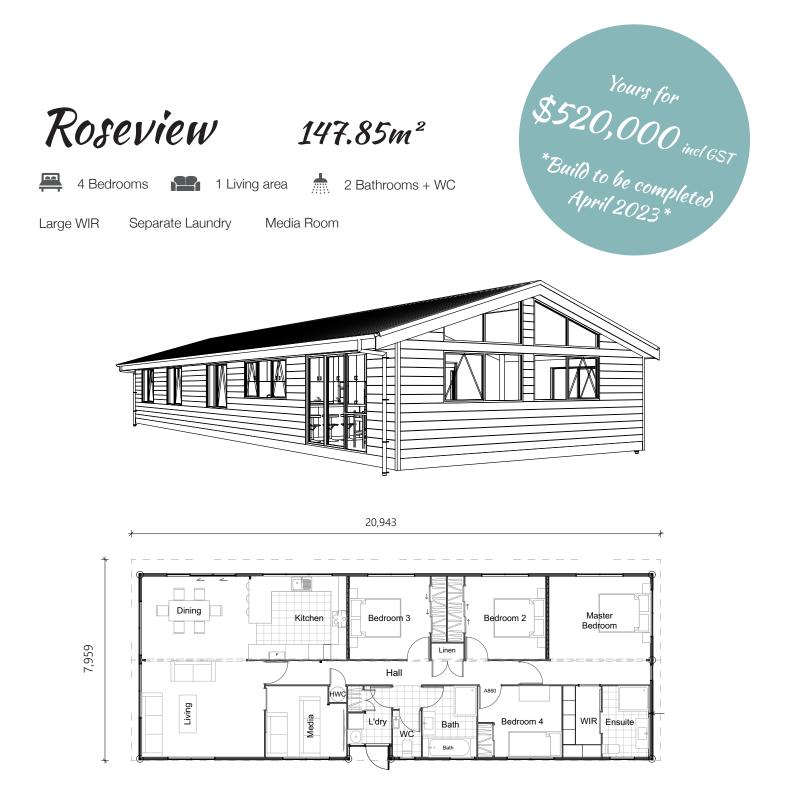

The four bedroom Roseview is our biggest ReadyBuilt to date at 147.85m<sup>2</sup>, which includes generous bedrooms, two bathrooms, walk-in-wardrobe, and a media room. The bedrooms in the Roseview are at one end of the home, separating the living and sleeping areas for ultimate peace and quiet. Gable end windows draw your eye up to the raking timber ceilings and offer loads of light into the living and kitchen space.

The construction of this one-of-a-kind ReadyBuilt home is already underway and is due for completion in March 2023. Don't miss your chance to skip the build queue, order the Roseview for your site today!